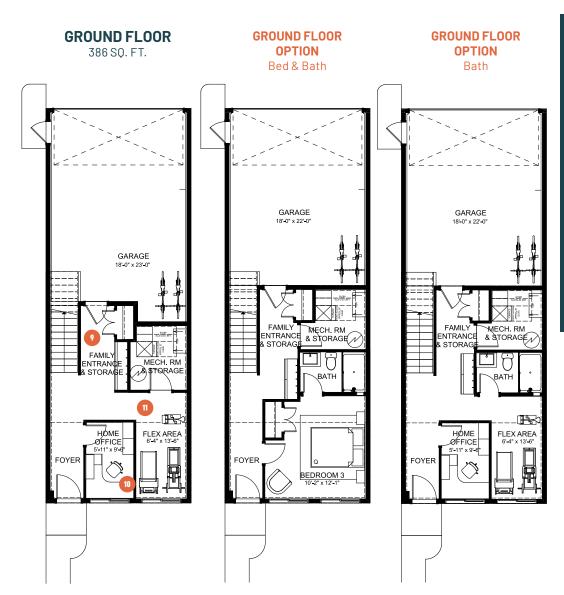

## CAREER PARK VIEW 18

2 BEDROOMS | 2.5 BATHS | 1,752 SQ. FT. | 18' POCKET

- Functional family entrance for getting everyone in and out of the house with ease
- Dedicated home office for uninterrupted focus
- 11 Flex area that would make the perfect home gym or a client treatment room for your home business