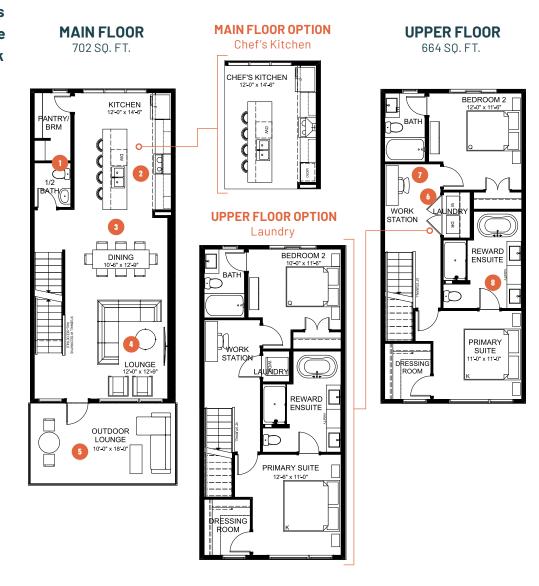

- Large pantry and broom closet for keeping your groceries and small appliances organized
- 2 Open kitchen to allow for quick meal prep and easy casual dining
- 3 Designated dining area that comfortably seats 8
- 4 Spacious lounge with space for everyone to put up their feet
- 5 Expansive outdoor lounge to enjoy the warm summer evenings
- Convenient upper floor laundry space to make laundry a breeze
- 7 Flexible spaces for workstations

Luxurious ensuite with tiled shower, dual sinks and makeup vanity for efficient mornings and relaxing evenings