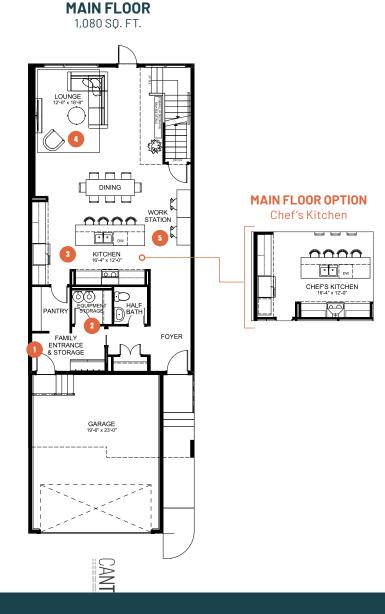

#### You believe in "work hard, play hard". Work-life balance is important to you, so your weekends are sacred.

Balancing your dual role between work and life means that having a dedicated workspace, room to store your gear for your weekend activities, and a place to recharge are all important. Career Flow includes a highly functional family entrance and storage room complete with walkthrough pantry to facilitate easy morning routines. The kitchen is designed to make mealtimes a breeze. Upstairs, your luxurious five-piece ensuite awaits, with built-in makeup vanity for efficient morning routines and a luxurious soaker tub and tiled shower to unwind after a long day of work or play.

- 1 Efficient and spacious family entrance to help get everyone in and out of the house with ease
- Handy storage space for keeping your golf clubs, skis and any other weekend activity equipment organized
- Large open kitchen to allow for quick meal prep and easy casual dining
- Oversized lounge with space for everyone to put up their feet
- Flexible work station to allow for uninterrupted focus