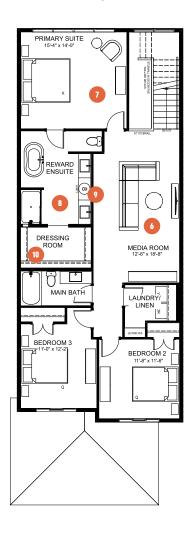

### SECOND FLOOR

1,248 SQ. FT.

## **BASEMENT DEVELOPMENT OPTION**922 SQ. FT.

- Spacious central media room to unwind with a good movie and some popcorn
- Oversized primary suite to provide extra space for personal downtime
- Luxurious ensuite with free
  standing soaker tub to reward
  yourself after work hours are done
- Dual sinks and a makeup vanity to streamline your morning routine
- Large dressing room for seamless mornings