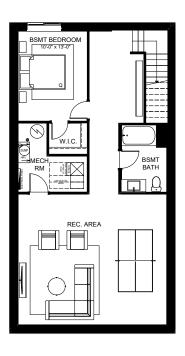

## **BASEMENT DEVELOPMENT OPTION**922 SQ. FT.

- Spacious central media room to unwind with a good movie and some popcorn
- Oversized primary suite to provide extra space for personal downtime
- Luxurious ensuite with free
  standing soaker tub to reward
  yourself after work hours are done
- Dual sinks and a makeup vanity to streamline your morning routine
- Large dressing room for seamless mornings