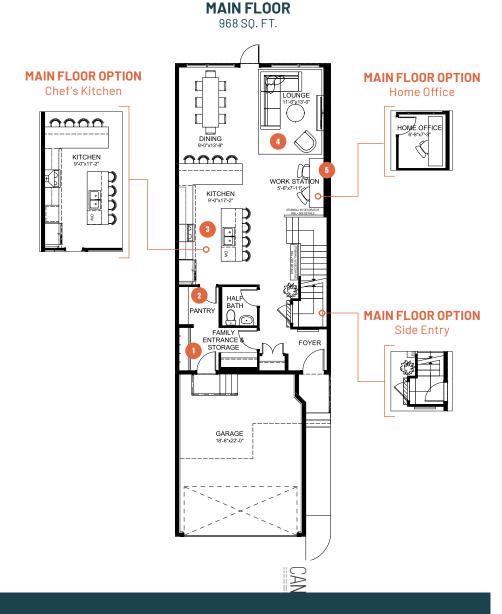

### **CAREER ACHIEVE 22**

3 BEDROOMS | 2.5 BATHS | 2,079 SQ. FT. | 22' POCKET

# Some may call you workaholics, but you wear that label with pride.

You work hard and focus on achieving your career aspirations, but you aren't afraid to reward yourself after a long day. Working from both the office and home is fluid, and after a productive day you reward yourself with a long relaxing shower or a glass of wine in your luxurious free-standing soaker tub. Career Achieve includes a spacious primary suite with expansive dressing room and a reward ensuite for melting away the stresses of the day. The kitchen has two breakfast bars for quick meal preps, and there's a main floor work station to support your work-from-home needs.

- Functional family entrance for getting everyone in and out of the house with ease
- Large walkthrough pantry for keeping your groceries and small appliances organized
- Gourmet kitchen with two expansive eating bars for quick breakfasts and casual dining
- Oversized lounge with space for everyone to put up their feet
- Dedicated work station to help achieve your career aspirations