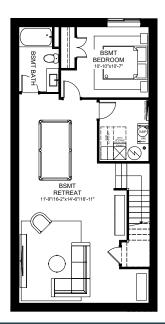

#### SECONDARY SUITE OPTION

Basement Development 798 SQ. FT.

- Spacious central media room to unwind with a good movie and some popcorn
- Oversized primary suite to provide extra space to rest and recuperate after a long day
- Luxuriuos ensuite with free standing soaker tub to reward yourself after work hours are done
- Dual sinks and a makeup vanity to streamline your morning routine
- Large dressing room for seamless mornings