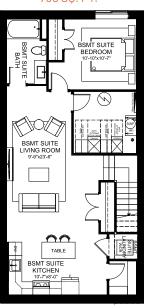

#### SECONDARY SUITE OPTION

Basement Development 798 SQ. FT.

- Spacious central media room to unwind with a good movie and some popcorn
- Oversized primary suite to provide extra space to rest and recuperate after a long day
- Luxuriuos ensuite with free standing soaker tub to reward yourself after work hours are done
- Dual sinks and a makeup vanity to streamline your morning routine
- Large dressing room for seamless mornings