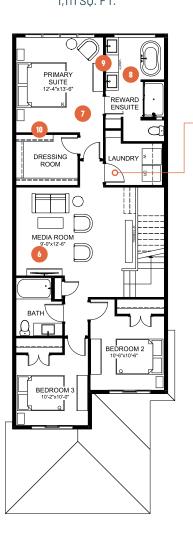

#### SECOND FLOOR 1,111 SQ. FT.

### SECOND FLOOR OPTION Dressing Room

REWARD ENSUITE DRESSING ROOM #2 / LAUNDRY DRESSING ROOM #1

BASEMENT DEVELOPMENT OPTION 817 SO. FT.

#### SECONDARY SUITE OPTION

Basement Development 798 SQ. FT.

- Spacious central media room to unwind with a good movie and some popcorn
- Oversized primary suite to provide extra space to rest and recuperate after a long day
- Luxuriuos ensuite with free standing soaker tub to reward yourself after work hours are done
- Dual sinks and a makeup vanity to streamline your morning routine
- Large dressing room for seamless mornings