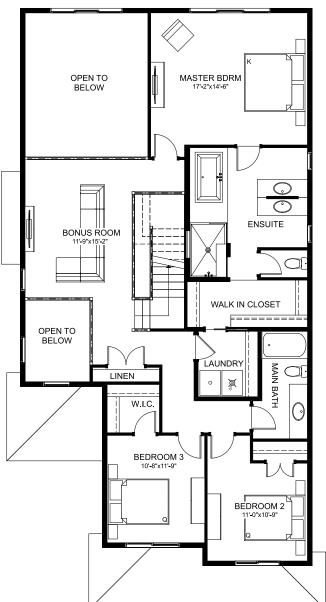

## MAIN FLOOR OPTIONS

 $\langle \rangle$ OPEN TO BELOW MASTER BDRN 17'-2"x14'-6" 0 0 ENSUITE ĬĽ 0 WALK IN CLOSET F====== OPEN TO BELOW LAUNDR MAIN BATH LINEN • 🕱 W.I.C 0 BEDROOM 10'-8'x11'-9' BEDROOM 2 11'-0"x10'-9"