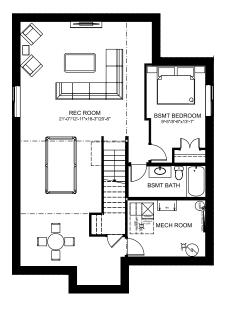

## 3 BEDROOMS | 2.5 BATHS | 2697 SQ. FT. | 32' POCKET



Rendering artists Interpretation ONLY & may not be exactly as shown. Floor plans, specifications and dimensions shown are approximate and subject to change without notice. **UPPER FLOOR** 

1400 SQ. FT.







Q

## MAIN FLOOR OPTIONS







 $\langle \rangle$ OPEN TO BELOW MASTER BDRN 17'-2"x14'-6" 0 0 ENSUITE ĬĽ 0 WALK IN CLOSET F====== OPEN TO BELOW LAUNDR MAIN BATH LINEN • 🕱 W.I.C 0 BEDROOM 10'-8'x11'-9' BEDROOM 2 11'-0"x10'-9"

## UPPER FLOOR OPTIONS

Ű VALK IN CLOSET MASTER BDRM 7 00 LAUNDRY - ¥ w.i.c Ъ BEDROOM 2 11'-0"x13'-7" BEDROO 10'-8"x10' 3 Laundry Layout

## UPGRADE BASEMENT DEVELOPMENT 1050 sq. ft.