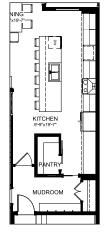

## UPPER FLOOR OPTIONS

Ű VALK IN CLOSET MASTER BDRM 7 00 LAUNDRY - ¥ w.i.c Ъ BEDROOM 2 11'-0"x13'-7" BEDROO 10'-8"x10' 3 Laundry Layout