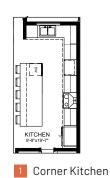

## MAIN FLOOR OPTIONS

 $\langle \rangle$ OPEN TO BELOW MASTER BDRN 17'-2"x14'-6" 0 0 ENSUITE ĬĽ 0 WALK IN CLOSET F====== OPEN TO BELOW LAUNDR MAIN BATH LINEN • 🕱 W.I.C 0 BEDROOM 10'-8'x11'-9' BEDROOM 2 11'-0"x10'-9"