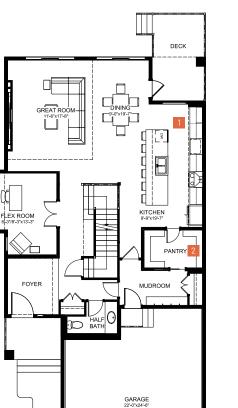

## MAIN FLOOR OPTIONS

 $\langle \rangle$ OPEN TO BELOW MASTER BDRN 17'-2"x14'-6" 0 0 ENSUITE ĬĽ 0 WALK IN CLOSET F====== OPEN TO BELOW LAUNDR MAIN BATH LINEN • 🕱 W.I.C 0 BEDROOM 10'-8'x11'-9' BEDROOM 2 11'-0"x10'-9"