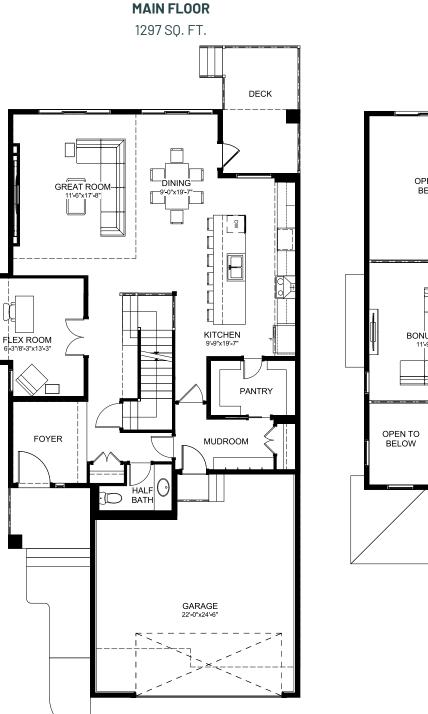

## 3 BEDROOMS | 2.5 BATHS | 2697 SQ. FT. | 32' POCKET

Rendering artists Interpretation ONLY & may not be exactly as shown. Floor plans, specifications and dimensions shown are approximate and subject to change without notice. **UPPER FLOOR** 